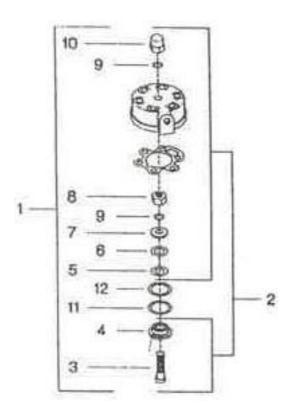

## 6. 20 GA Valve Assembly - Model 15T2

| Ref.<br>No. | Component<br>Number | Description              | Qty. per | Spares |   |   |
|-------------|---------------------|--------------------------|----------|--------|---|---|
|             |                     |                          | Assly.   | 1      | 2 | 3 |
| 7-1         | 31517725            | Valve, 20 GA - Complete  | 1        |        | 1 | 1 |
| 7-2         | 32156697            | Valve, Assembly          | 1        |        |   |   |
| 7-3         | 30220941            | Bolt, Valve              | 1        |        |   |   |
| 7-4         | 30217657            | Seat, Valve Discharge    | 1        |        |   |   |
| 7-5         | 30215925            | Plate, Valve Discharge   | 1        | 1      | 1 | 1 |
| 7-6         | 30221584            | Spring, Valve Discharge  | 1        | 1      | 1 | 1 |
| 7-7         | 30218945            | Plate, Stop - Discharge  | 1        |        |   |   |
| 7-8         | 95076808            | Nut, Hex 5/6 - 18        | 1        |        |   |   |
| 7-9         | 39092913            | Washer, Belleville - 5/8 | 2        |        |   | 2 |
| 7-10        | 30287643            | Nut, Acorn - 5/8 -18     | 1        |        |   |   |
| 7-11        | 30221493            | Spring, Valve - Inlet    | 1        | 1      | 1 | 1 |
| 7-12        | 30215834            | Plate, Valve - Inlet     | 1        | 1      | 1 | 1 |